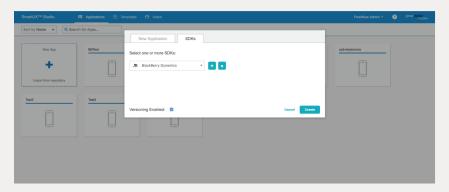

#### 'One-Click' Simple SDK Installation

In SmartUX, easily click-and-add the Blackberry Dynamics SDK into your mobile application projects. This integration simplifies EMM integration, allowing developers and non-developers to integrate Blackberry Dynamics SDK with 'one-click.'